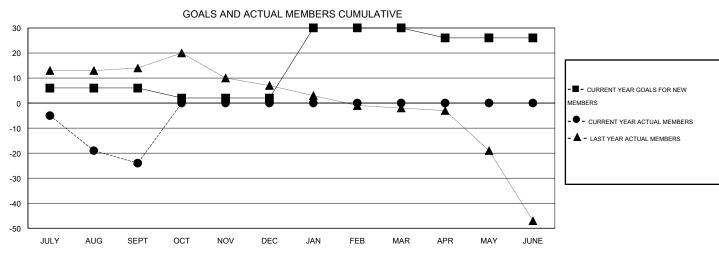

## LOCATION ENGLAND

GMT CA 4

|               |                  | Clubs            |                  |                  | Members               |                    |                                     |                    |                  |  |
|---------------|------------------|------------------|------------------|------------------|-----------------------|--------------------|-------------------------------------|--------------------|------------------|--|
|               | RESUL            | TS FOR 2015-2016 |                  |                  | RESULTS FOR 2015-2016 |                    |                                     |                    |                  |  |
| QUARTER       | NEW CLUB<br>GOAL | NEW CLUBS        | DROPPED<br>CLUBS | NET<br>GAIN/LOSS | QUARTER               | NEW MEMBER<br>GOAL | CHARTER AND<br>NEW MEMBERS<br>ADDED | DROPPED<br>MEMBERS | NET<br>GAIN/LOSS |  |
| JULY/AUG/SEPT | 0                | 0                | 1                | -1               | JULY/AUG/SEPT         | 6                  | 22                                  | 46                 | -24              |  |
| OCT/NOV/DEC   | 0                | 0                | 0                | 0                | OCT/NOV/DEC           | -4                 | 0                                   | 0                  | 0                |  |
| JAN/FEB/MAR   | 1                | 0                | 0                | 0                | JAN/FEB/MAR           | 28                 | 0                                   | 0                  | 0                |  |
| APR/MAY/JUNE  | 0                | 0                | 0                | 0                | APR/MAY/JUNE          | -4                 | 0                                   | 0                  | 0                |  |